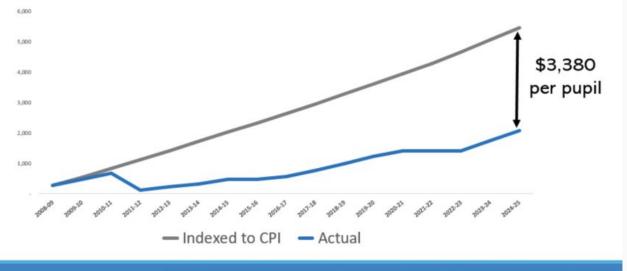

#### General school district revenues per pupil lag inflation by more than \$3,300 since 2009